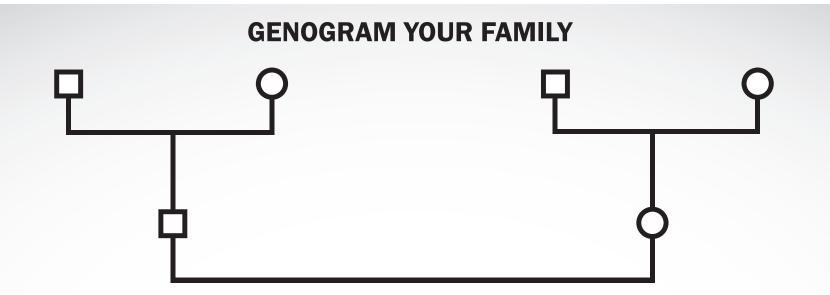

| RELATIONSHIP | RELATIONAL DYNAMICS                                                                                                                                        | SYMBOL |  |  |
|--------------|------------------------------------------------------------------------------------------------------------------------------------------------------------|--------|--|--|
| Conflicted   | A consistent pattern where issues do not get resolved between people.                                                                                      |        |  |  |
| Cut Offs     | People in the family stop talking to one another or avoid contact.                                                                                         |        |  |  |
| Distant/Poor | Low or minimal emotional